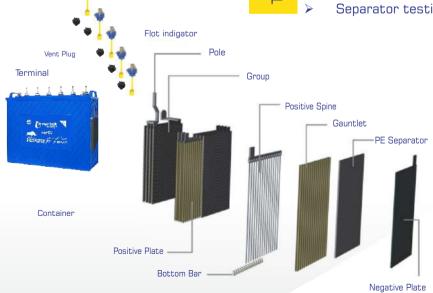

Alloy : Deep Dischargeable & higher life cycle due to low antimony alloy. Ultra Low Maintenance.

**Spine**: High pressure di-casted spine which lead to less corrosion and higher life cycle. Thick Spine Die which lead to less corrosion and higher cyclic life.

**Separators**: Low Electrical resistance & high porosity polyethylene material, less water loss, which

leads to increase in electrical performance.

**Gauntlets** : Improved woven gauntlets gives higher active materials utilization & higher capacity &

High porosity with low electrical resistance results in better charge efficiency.

**Charging** : Automatic PLC based high precession ADOR chargers used to optimum charging programming, data logging and monitoring through PC with help of Temp controller of

#### **RESEARCH CENTRE**

- > HRD tester.
- > Cold chamber.
- > Battery line tester.
- Container testing facilities.
- Optical Emission Spectrophotometer (ORS).
- Atomic Absorption Spectrophotometer (AAS).
- Separator testing facilities Multi-channel life cycle tester.