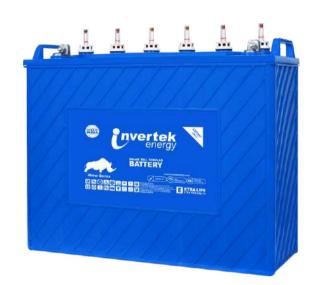

### **Tall Tubular Batteries**

#### **Features**

- Special Selenium alloy grid, casted at high pressure by pressure dye casting machine (PDC) for void free structure to provide longer life.
- 99.99% pure active material with finest quality red lead.
- Extra strong, flexible oxidation-resistant gauntlet for higher performance.
- Special Thick P.E separators are used to increase the efficiency & life.

#### **Benefits**

- · Long design life
- Very low maintenance
- Can handle extreme weather conditions
- Rugged Performance
- · Longer life without charging

Range available: 100Ah to 250Ah